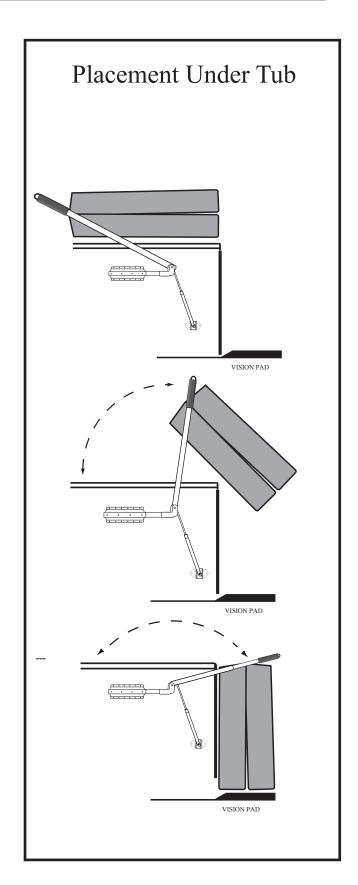

## **PARTS LIST**

To install your Vision Pad's, simply remove them from their packaging and position them under your hot tub's shell on the side that your hot tub cover will rest.

Even spacing of the VisionLift Pad's will ensure proper protection of your cover.

Note that installing your Vision Pad's on an even surface will also aid in the longevity of your covers appearance and functionality.

See figure below for placement assistance.