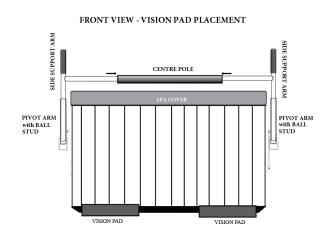

## **PARTS LIST**

To install your Vision Pad's, simply remove them from their packaging and position them under your hot tub's shell on the side that your hot tub cover will rest.

Even spacing of the VisionLift Pad's will ensure proper protection of your cover.

Note that installing your Vision Pad's on an even surface will also aid in the longevity of your covers appearance and functionality.

See figure below for placement assistance.