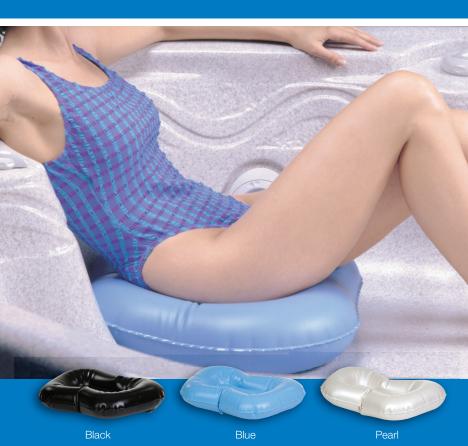

## #5350

A versatile water-filled seat that adds to the comfort and convenience of enjoying the spa. Use as a booster seat or back support. Made of durable, chemical-resistant vinyl. Available in three colors.